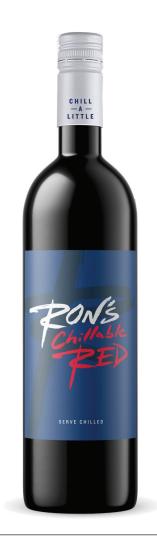

## RON'S CHILLABLE RED

CALIFORNIA

Since 1972, Ron Rubin has been innovating in the beverage industry to bring you A Beautiful Experience. Ron's Chillable Red is meant to be served chilled. Ron's Chillable Red has great balance of sweetness with a hint of bubbles.