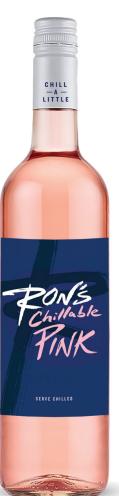

## RON'S CHILLABLE PINK CALIFORNIA

Since 1972, Ron Rubin has been innovating in the beverage industry to bring you a beautiful experience. Ron's Chillable Pink is meant to be served chilled. Ron's Chillable Pink semi sparkling wine has just right amount of sweetness.

## TASTING NOTES:

Fresh and lively, slightly spritzy with a refreshingly low alcohol. The vibrant pink hue hints at the abundance of strawberry, watermelon, citrus flavors in this fun and modern wine.

## FOOD PAIRINGS:

This is a wine to be served chilled, even over ice. Wonderful on its own in place of a wine cocktail, it makes a great aperitif or for pairing with dessert.

APPELLATION DETAILS: California

FERMENTATION VESSEL: Stainless Steel tanks FINISHED WINE DETAILS: ALC: 7.1% Closure: Stelvin Twist-Off Saranex Liner SRP: \$12.99