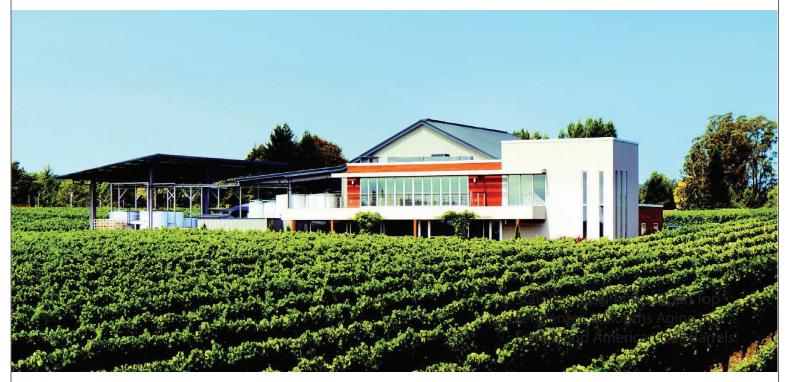

## RIVER ROAD



## RON'S CHILLABLE PINK CALIFORNIA

Since 1972, Ron Rubin has been innovating in the beverage industry to bring you a beautiful experience. Ron's Chillable Pink is meant to be served chilled. Ron's Chillable Pink semi sparkling wine has just right amount of sweetness.

## TASTING NOTES:

Fresh and lively, slightly spritzy with a refreshingly low alcohol. The vibrant pink hue hints at the abundance of strawberry, watermelon, citrus flavors in this fun and modern wine.

## FOOD PAIRINGS:

This is a wine to be served chilled, even over ice. Wonderful on its own in place of a wine cocktail, it makes a great aperitif or for pairing with dessert.

APPELLATION DETAILS: California

FERMENTATION VESSEL: Stainless Steel tanks FINISHED WINE DETAILS: ALC: 7.1% Closure: Stelvin Twist-Off Saranex Line