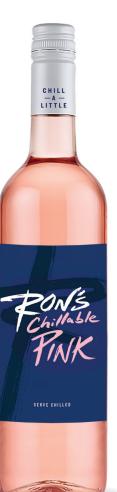

## RON'S CHILLABLE PINK CALIFORNIA

Since 1972, Ron Rubin has been innovating in the beverage industry to bring you a beautiful experience. Ron's Chillable Pink is meant to be served chilled. Ron's Chillable Pink semi sparkling wine has just right amount of sweetness.

## TASTING NOTES:

Fresh and lively, slightly spritzy with a refreshingly low alcohol. The vibrant pink hue hints at the abundance of strawberry, watermelon, citrus flavors in this fun and modern wine.

## FOOD PAIRINGS:

This is a wine to be served chilled, even over ice. Wonderful on its own in place of a wine cocktail, it makes a great aperitif or for pairing with dessert.

APPELLATION DETAILS: California

FERMENTATION VESSEL: Stainless Steel tanks FINISHED WINE DETAILS: ALC: 7.1% Closure: Stelvin Twist-Off Saranex Liner SRP: \$12.99